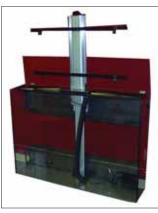

## **Motorized Flat Panel TV Lift**

- Maximuim overall dimensions for Flat Panel Televisions: 50" L x 28 1/2" H x 5" D
- 30" vertical travel, 65 1/4" total height when extended
- Safety Bed (flexible tray located beneath TV) features safety shut-off
- Manual override hand switch
- Automatic power shut-off for TV in lowered position
- Fully width and height adjustable
- Weight capacity: 185 lbs
- For inside cabinet dimensions:

Pre-mounted support panels make product suitable for use as a cabinet drop in.

952.5 x 1375 x 235 (H x L x D) (37 <sup>1</sup>/<sub>2</sub>" x 54 <sup>1</sup>/<sub>8</sub>" x 9 <sup>1</sup>/<sub>4</sub>")