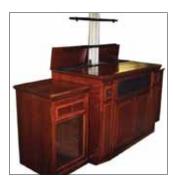

Pre-mounted support panels make product suitable for use as a cabinet drop in.

952.5 x 1375 x 235 (H x L x D) (37 <sup>1</sup>/<sub>2</sub>" x 54 <sup>1</sup>/<sub>8</sub>" x 9 <sup>1</sup>/<sub>4</sub>")

| Bracket traji plactic; | 9. 0.)     |
|------------------------|------------|
|                        | Item No.   |
|                        | 421.68.322 |

Packing: 1 set (includes lift assembly, pre-mounted support panels and remote)