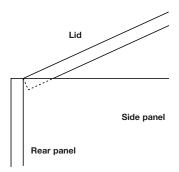

• Designed for use with hinged lid

## **Hinge Recommendation:**

Hinge 329.00.539 (see page **511**) Mounting plate 329.71.502 (see page **541**)

Shown with pre-mounted support panels.

Material: Lift: matt aluminum
Bracket/tray: plastic, gray