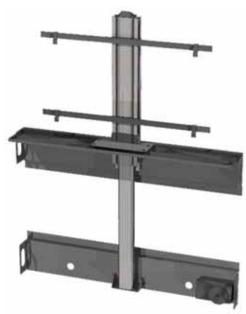

## **Motorized Flat Panel TV Lift**

- Maximuim overall dimensions for Flat Panel Televisions: 50" L x 28 1/2" H x 5" D
- 30" vertical travel, 65 1/4" total height when extended
- Safety Bed (flexible tray located beneath TV) features safety shut-off
- Manual override hand switch
- Automatic power shut-off for TV in lowered position
- Fully width and height adjustable
- Weight capacity: 185 lbs
- For inside cabinet dimensions:

Pre-mounted support panels make product suitable for use as a cabinet drop in.

952.5 x 1375 x 235 (H x L x D) (37 <sup>1</sup>/<sub>2</sub>" x 54 <sup>1</sup>/<sub>8</sub>" x 9 <sup>1</sup>/<sub>4</sub>")

| Bracket traji plactic; | 9. 0.)     |
|------------------------|------------|
|                        | Item No.   |
|                        | 421.68.322 |

Packing: 1 set (includes lift assembly, pre-mounted support panels and remote)