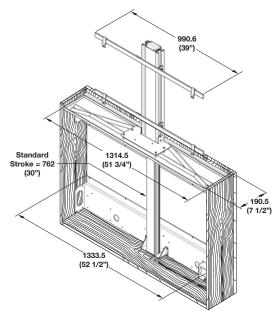

## **Motorized Flat Panel TV Lift**

- Maximuim overall dimensions for Flat Panel Televisions: 50" L x 28 1/2" H x 5" D
- 30" vertical travel, 65 1/4" total height when extended
- Safety Bed (flexible tray located beneath TV) features safety shut-off
- Manual override hand switch
- Automatic power shut-off for TV in lowered position
- Fully width and height adjustable
- Weight capacity: 185 lbs
- For inside cabinet dimensions:

Pre-mounted support panels make product suitable for use as a cabinet drop in.

952.5 x 1375 x 235 (H x L x D) (37 <sup>1</sup>/<sub>2</sub>" x 54 <sup>1</sup>/<sub>8</sub>" x 9 <sup>1</sup>/<sub>4</sub>")